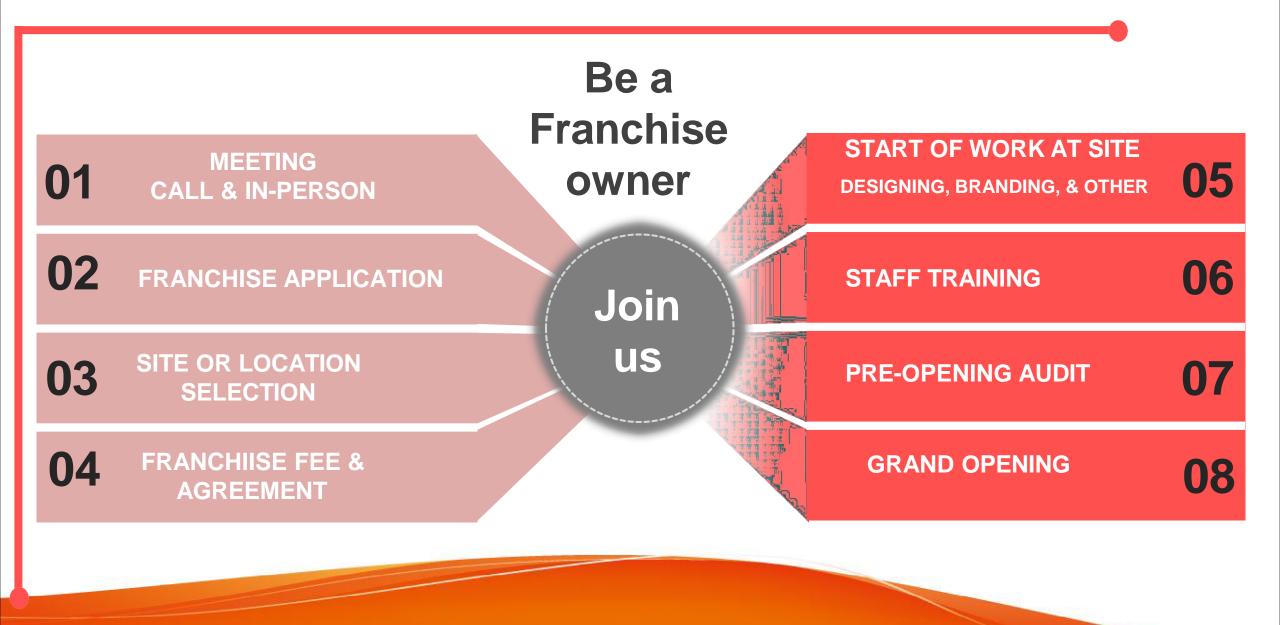

# Our Franchise Network

### STEPS TO JOIN T4CAFE FRANCHISE FAMILY

| Special Tea       |
|-------------------|
| Regular Tea       |
| Ginger Tea 🛛 🌈    |
| Elachi Tea 🛛 🦳 💆  |
| Cloves Tea        |
| Masala Tea        |
| Lemon Tea         |
| Green Tea         |
| Black Tea         |
| Honey Ginger Tea  |
| Chocolate Tea     |
| Black Tea         |
| Cinnamon Tea      |
| Hot Chocolate Tea |
| lee Tea           |
| Regular Ice Tea   |