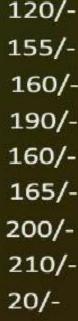

#### Non-Veg Pizza

| Chicken Ham Pizza       | 120 |
|-------------------------|-----|
| Tandoori Tikka Pizza    | 155 |
| Italian Pepperoni Pizza | 160 |
| Chicken Overload Pizza  | 190 |
| Chicken Mexican Pizza   | 160 |
| Spicy Chicken Pizza     | 165 |
| Chicken Supreme Pizza   | 200 |
| Chicken BBQ Piazza      | 210 |
| Extra Cheese            | 20/ |
|                         |     |