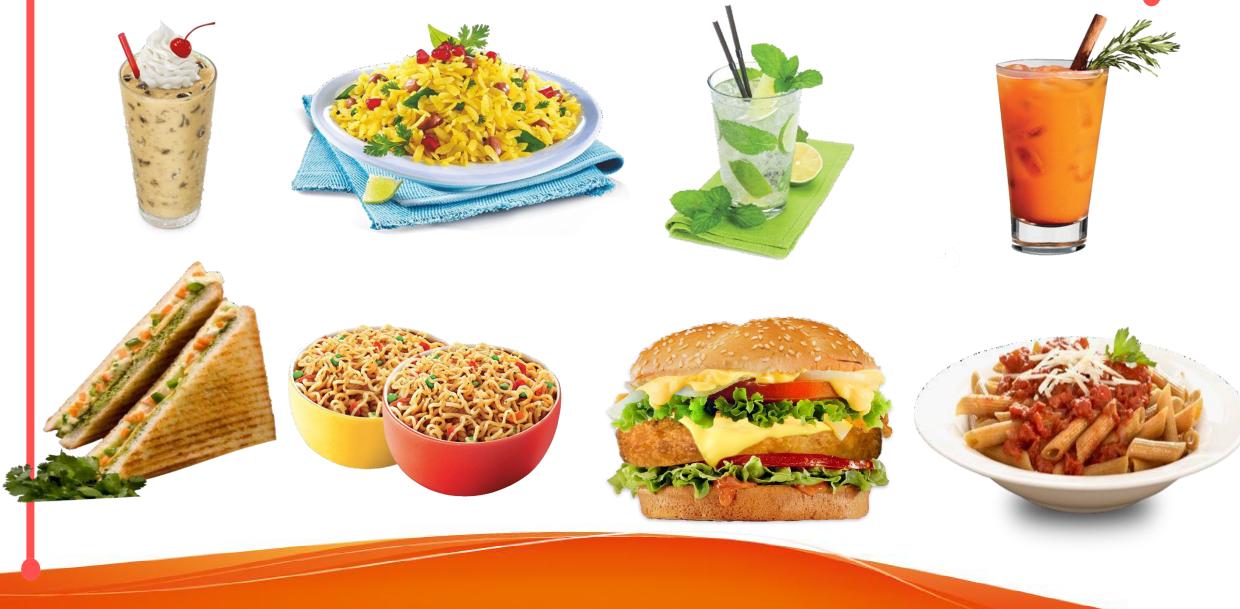

oori Sandwich 100/-

### Non-Veg Burger

Aloo-Tikki Chicken Burger 70/-Achari Chicken Burg 85/-Chicken Cheese Burger 95/-Spicy Chicken Grilled Burger 95/-Schezwan Chicken Burger 95/-**Butter Chicken Burger** 100/-Maxican Chicken Burger 100/-Extra Cheese 20/-

#### Carlie Bread

Plain Garlic Bread **Cheese Garlic Bread** Exotic Bread Supreme bread

#### Non-Veg Pizza

| Chicken Ham Pizza       | 120 |
|-------------------------|-----|
| Tandoori Tikka Pizza    | 155 |
| Italian Pepperoni Pizza | 160 |
| Chicken Overload Pizza  | 190 |
| Chicken Mexican Pizza   | 160 |
| Spicy Chicken Pizza     | 165 |
| Chicken Supreme Pizza   | 200 |
| Chicken BBQ Piazza      | 210 |
| Extra Cheese            | 20/ |
|                         |     |



60/-80/-90/-100/-



## **Our Delicious Recipes**





## Investment Breakup

| Investment                 | 10- 15 Lac              |  |  |  |
|----------------------------|-------------------------|--|--|--|
| Area                       | 100 - 500 SQ FT         |  |  |  |
| Franchise Fee              | Rs. 6 Lakhs + GST       |  |  |  |
| Royalty                    |                         |  |  |  |
|                            | 5%                      |  |  |  |
| Agreetment Period          | 5 years                 |  |  |  |
| Cost Estimation            |                         |  |  |  |
| Branding                   | Rs. 50,000(Approx.)     |  |  |  |
| Kitchen Set Up & Equipment | Rs. 3 Lakhs (approx.)   |  |  |  |
| IT Equipment               | Rs. 40, 000 (approx.)   |  |  |  |
| Store Setup                | Rs. 2.5 Lakhs (app